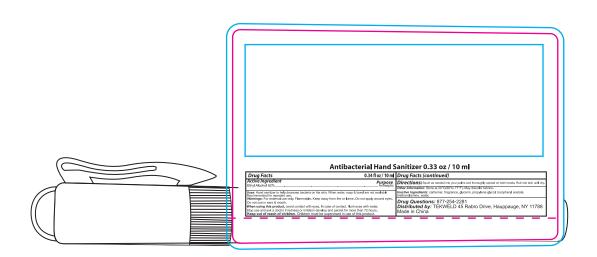

## **SP101**

Item Size: 5.75 in (h) x 0.625 in (w)

## **Imprint Area**

**DECAL ONLY** 

Bleed: \_\_\_\_\_ 3.5109 in x 2.3485 in Cutline: \_ \_ \_ 33858 in x 2.2236 in Safety Zone: \_\_\_\_ 3.102 in in x 1.1626 in

Line will not print. For Imprint area only.

Actual Imprint Size

**Decal** 

- This PDF file is being viewed on an RGB monitor therefore there will be a variance between the color on your screen and the color of the actual finished product.
- All PMS Colors are printed CMYK and are matched as close as possible.
- This proof should be used to inspect the layout, spelling, grammar, color selection and color appearance of your order.